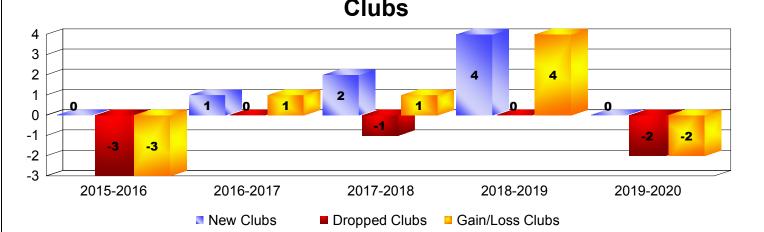

## As of December 2019 Cumulative

| Year      | New<br>Clubs | Dropped<br>Clubs | Gain/<br>Loss<br>Clubs | New<br>Members | Charter<br>Members | Reinstate<br>Members | Transfer<br>Members | Total<br>Member<br>Added | Total<br>Members<br>Dropped | Gain/<br>Loss<br>Members |
|-----------|--------------|------------------|------------------------|----------------|--------------------|----------------------|---------------------|--------------------------|-----------------------------|--------------------------|
| 2015-2016 | 0            | -3               | -3                     | 57             | 5                  | 21                   | 4                   | 87                       | -189                        | -102                     |
| 2016-2017 | 1            | 0                | 1                      | 188            | 82                 | 18                   | 1                   | 289                      | -92                         | 197                      |
| 2017-2018 | 2            | -1               | 1                      | 141            | 54                 | 6                    | 6                   | 207                      | -280                        | -73                      |
| 2018-2019 | 4            | 0                | 4                      | 128            | 113                | 8                    | 2                   | 251                      | -196                        | 55                       |
| 2019-2020 | 0            | -2               | -2                     | 49             | 3                  | 1                    | 0                   | 53                       | -81                         | -28                      |
| Average   | 1            | -1               | 0                      | 113            | 51                 | 11                   | 3                   | 177                      | -168                        | 10                       |
|           |              |                  |                        |                |                    |                      |                     |                          |                             |                          |