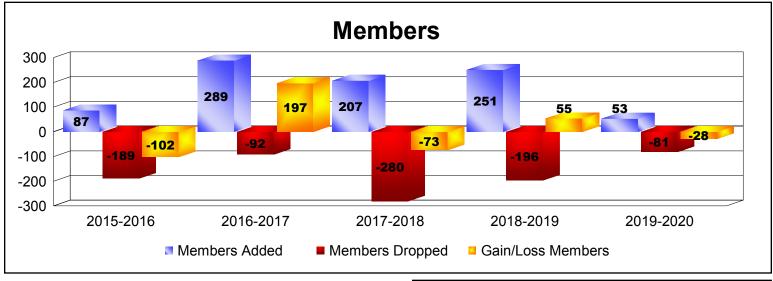

## As of December 2019 Cumulative

| Year      | New<br>Clubs | Dropped<br>Clubs | Gain/<br>Loss<br>Clubs | New<br>Members | Charter<br>Members | Reinstate<br>Members | Transfer<br>Members | Total<br>Member<br>Added | Total<br>Members<br>Dropped | Gain/<br>Loss<br>Members |
|-----------|--------------|------------------|------------------------|----------------|--------------------|----------------------|---------------------|--------------------------|-----------------------------|--------------------------|
| 2015-2016 | 0            | -3               | -3                     | 57             | 5                  | 21                   | 4                   | 87                       | -189                        | -102                     |
| 2016-2017 | 1            | 0                | 1                      | 188            | 82                 | 18                   | 1                   | 289                      | -92                         | 197                      |
| 2017-2018 | 2            | -1               | 1                      | 141            | 54                 | 6                    | 6                   | 207                      | -280                        | -73                      |
| 2018-2019 | 4            | 0                | 4                      | 128            | 113                | 8                    | 2                   | 251                      | -196                        | 55                       |
| 2019-2020 | 0            | -2               | -2                     | 49             | 3                  | 1                    | 0                   | 53                       | -81                         | -28                      |
| Average   | 1            | -1               | 0                      | 113            | 51                 | 11                   | 3                   | 177                      | -168                        | 10                       |
|           |              |                  |                        |                |                    |                      |                     |                          |                             |                          |