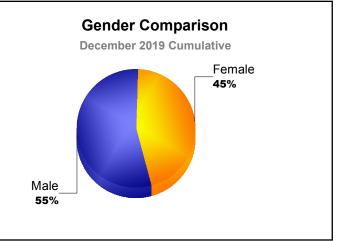

| -196                        | 55                       |
| 2019-2020 | 0            | -2               | -2                     | 49             | 3                  | 1                    | 0                   | 53                       | -81                         | -28                      |
| Average   | 1            | -1               | 0                      | 113            | 51                 | 11                   | 3                   | 177                      | -168                        | 10                       |
|           |              |                  |                        |                |                    |                      |                     |                          |                             |                          |